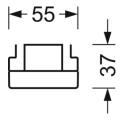

## **MECHANICS**

| Dimensions             |                                          |  |  |
|------------------------|------------------------------------------|--|--|
|                        | structure                                |  |  |
| Type of installation   | Mounting rail system installation, Light |  |  |
| Weight (net)           | 2.2kg                                    |  |  |
| Dimensions (LxWxH/DxH) | 2299mm x 55mm x 37mm                     |  |  |
| Housing colour         | traffic white RAL 9016                   |  |  |
|                        |                                          |  |  |

| L | 2299 mm | Length |
|---|---------|--------|
| В | 55 mm   | Width  |
| Н | 37 mm   | Height |