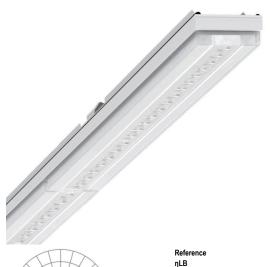

IP 64 device mount - Central.Line.Optic high performance - direct wide distribution - visually continuous

Device mounts made of galvanised, profiled sheet steel with zinc coating combined with polyester resin paint quarantees good corrosion protection; tool-free attachment with design-integrated push locks ensure protection against theft and disassembly. Integrated end faces made of plastic with sealing lips and an all-round closed seal to the support rail for a protection type up to IP64. Housing colour traffic white RAL 9016; Direct, wide-beam light distribution using the Central.Line.Optic HP made of PMMA plastic. High Performance (HP) version with peak values in light current and luminaire efficiency. Suitable for higher ambient temperatures. Features an extra long LED life. The lens optics have a transparent seal, ensure absolute ease of assembly and are simple to maintain thanks to the easily cleaned surface. The compact 1-row arrangement of the lenses ensures that the dots merge into a line with a homogeneous appearance in the object. Electrical connection by means of a fixed, 3-pin, quick-fit plug connector and a free choice of phases. Integrated guide for fast contacting. They are exchangeable, permit modernisation and reliably prolong the service life of the overall system.